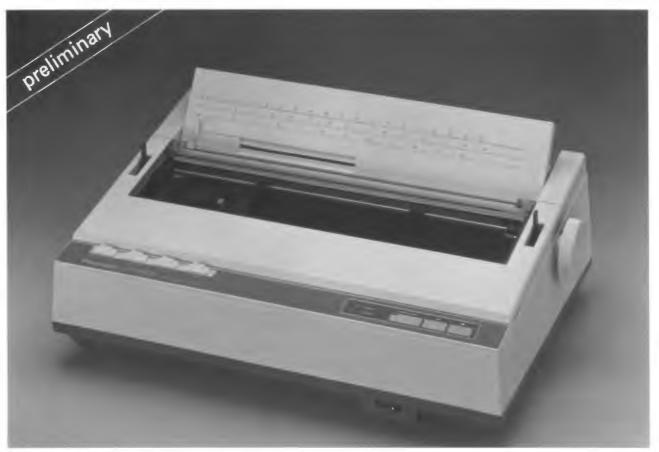

# **KX-P3131**Daisy Wheel Printer

#### KX-P 3131 Highlights

- 17 cps printing speed
- Friction feed and optional tractor feed
- Up to 13.5" paper width
- Bi-directional printing and logic seeking
- 8 bit parallel interface is standard, RS 232C interface is optional

#### **SPECIFICATIONS**

| Print Method                         | Fully Formed Serial Impact                                                       |
|--------------------------------------|----------------------------------------------------------------------------------|
| Print Speed                          | 17 cps (10 pitch Shannon text)                                                   |
| Print Wheel                          | 96 characters/Diablo compatible                                                  |
| Print Wheel Life                     | 15 million characters of average English text                                    |
| Printing Pitch                       | 10, 12, 15, PS                                                                   |
| Feed Mechanism<br>Standard<br>Option | Friction : 4" to 13.5" Tractor : 3" to 12"                                       |
| Paper Width                          | 13.5 inches                                                                      |
| Copy Capacity                        | 4 (Original plus 3 non-carbon copies)                                            |
| Line Feed Speed                      | 160 ms (per 1/6")                                                                |
| Paper Feed                           | Standard : Friction                                                              |
|                                      | Optional: Bi-directional tractor feed (KX - P21)  Auto cut sheet feed (KX - P31) |
| Interfaces                           | Auto cut sheet feed (KA - F31)                                                   |
| Standard                             | 8 bit centronics parallel                                                        |
| Optional                             | RS - 232C                                                                        |
| Buffer                               |                                                                                  |
| Standard                             | 6K text buffer                                                                   |
| Optional                             | 32K buffer                                                                       |
| Dimensions                           | 168 mm (6,6")(H) x 480 mm (18.9")(W) x 325 mm (12.8")(D), 9kg (19.7lbs)          |